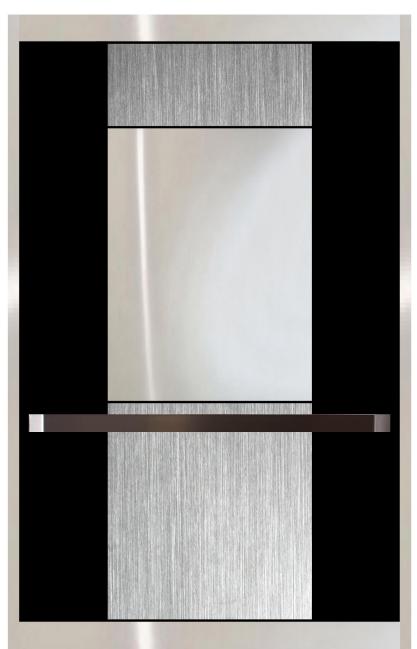

## PILLARS<sup>TM</sup>

This unique design creates a spacious look through it's use of large vertical panels that can be made to look even taller with vertically-oriented patterns.

The PILLARS™ design shown utilizes brushed stainless for the wall base, cap and corner reveals. A mirror-finished stainless steel horizontal panel is framed by brushed stainless steel and black laminate panels.

Artistic rendering. Actual design is proportionate to cab size. INTEFLEX™ PILLARS™ with Formica® Black 0909 laminate. Mirrored and brushed stainless steel panels. Brushed stainless steel wall base, cap and corner reveals. Shown with 2" stainless steel flat bar handrail.